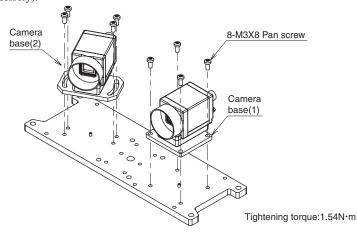

## ■ Mounting of Camera

①Put two cameras on the own camera bases with flat screws M4X8 (accessory)

②Set up the camera bases on the each predefined position with pan screws M3X8 (accessory).

③Keep the camera setting distance within 300 the measurement object.