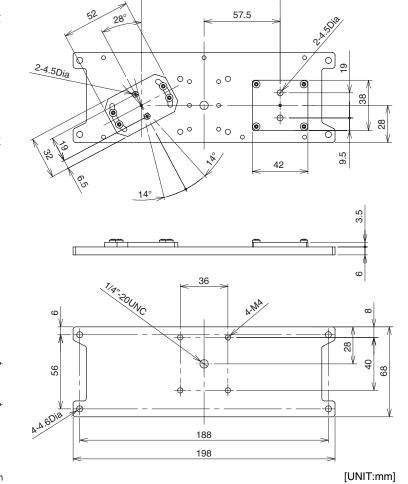

#### **■**Specifications

| Model                          | FZD-CBS                                         |
|--------------------------------|-------------------------------------------------|
| Dimensions                     | 198×68×3 mm(Base)                               |
|                                | 42×38×3.5 mm(Camera base(1))                    |
|                                | 52×32×3.5 mm(Camera base(2))                    |
| Base length for camera         | 105mm                                           |
| Setting distance               | 300mm                                           |
| Storage temperature / humidity | -25 to 65°C / 35 to 80%RH(with no condensation) |
| Material                       | Aluminum alloy                                  |
| Weight                         | Base:Aprrox.200g (1):Aprrox.15g (2):Aprrox.15g  |

#### **■**Dimensions