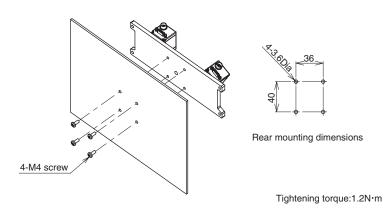

## ■ Mounting of Camera

①Put two cameras on the own camera bases with flat screws M4X8 (accessory)

②Set up the camera bases on the each predefined position with pan screws M3X8 (accessory).

③Keep the camera setting distance within 300 the measurement object.

#### Rear Mounting

C Mount

[UNIT:mm]