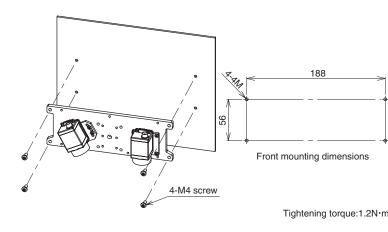

ng distance               | 300mm                                           |
| Storage temperature / humidity | -25 to 65°C / 35 to 80%RH(with no condensation) |
| Material                       | Aluminum alloy                                  |
| Weight                         | Base:Aprrox.200g (1):Aprrox.15g (2):Aprrox.15g  |

#### Character

Camera base(2)

This product used as a 3D vision camera for FZD controller with two special cameras.

Name of Part

Camera

Base

Camera base(1)

## ■ Mounting of Camera

①Put two cameras on the own camera bases with flat screws M4X8 (accessory)



②Set up the camera bases on the each predefined position with pan screws M3X8 (accessory).



③Keep the camera setting distance within 300 the measurement object.



## Setting

#### ● Front Mounting



#### Rear Mounting

C Mount



[UNIT:mm]

## **■**Compliant Camera

| Model   | Specification                            |
|---------|------------------------------------------|
| FZ-S    | 0.3 mega pixel digital monochrome camera |
| FZ-SC   | 0.3 mega pixel digital color camera      |
| FZ-S2M  | 2 mega pixel digital monochrome camera   |
| FZ-SC2M | 2 mega pixel digital color camera        |

## Accessories

- •Base · · · 1
- ·Camera base(1)····1
- ·Camera base(2)····
- •Plate connect screw(M3X8 Pan head · · · 8pic / M4X8 Flat head · · · 4pic)
- •Instruction sheet(this sheet)····1

#### **■**Dimensions



## **Suitability for Use**

THE PRODUCTS CONTAINED IN THIS SHEET ARE NOT SAFETY RATED. THEY ARE NOT DESIGNED OR RATED FOR ENSURING SAFETY OF PERSONS, AND SHOULD NOT BE RELIED UPON AS