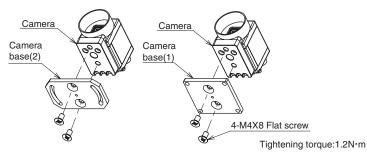

#### Character

Camera base(2)

This product used as a 3D vision camera for FZD controller with two special cameras.

Name of Part

Camera

Base

Camera base(1)

## ■ Mounting of Camera

①Put two cameras on the own camera bases with flat screws M4X8 (accessory)

②Set up the camera bases on the each predefined position with pan screws M3X8 (accessory).

③Keep the camera setting distance within 300 the measurement object.