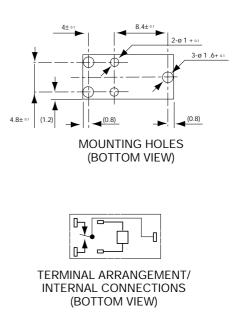

## Dimensions

- Omron PCB relays may be mounted in any convient location that is dry and not exposed to excessive dust, S0<sub>2</sub>, H<sub>2</sub>S or organic gases.
- Omron PCB relays may be oriented in any desired direction. Whenever possible, however, care should be taken that they are not subjected to vibration along the direction of contact movement.
- If several relays are mounted on a single PCB the relays can be mounted directly next to each other in any orientation.