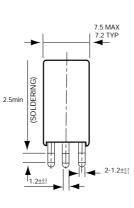

## Dimensions

- Omron PCB relays may be mounted in any convient location that is dry and not exposed to excessive dust, S0<sub>2</sub>, H<sub>2</sub>S or organic gases.
- Omron PCB relays may be oriented in any desired direction. Whenever possible, however, care should be taken that they are not subjected to vibration along the direction of contact movement.
- If several relays are mounted on a single PCB the relays can be mounted directly next to each other in any orientation.