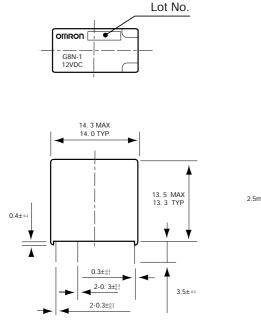

## Dimensions

- Omron PCB relays may be mounted in any convient location that is dry and not exposed to excessive dust, S0<sub>2</sub>, H<sub>2</sub>S or organic gases.
- Omron PCB relays may be oriented in any desired direction. Whenever possible, however, care should be taken that they are not subjected to vibration along the direction of contact movement.
- If several relays are mounted on a single PCB the relays can be mounted directly next to each other in any orientation.